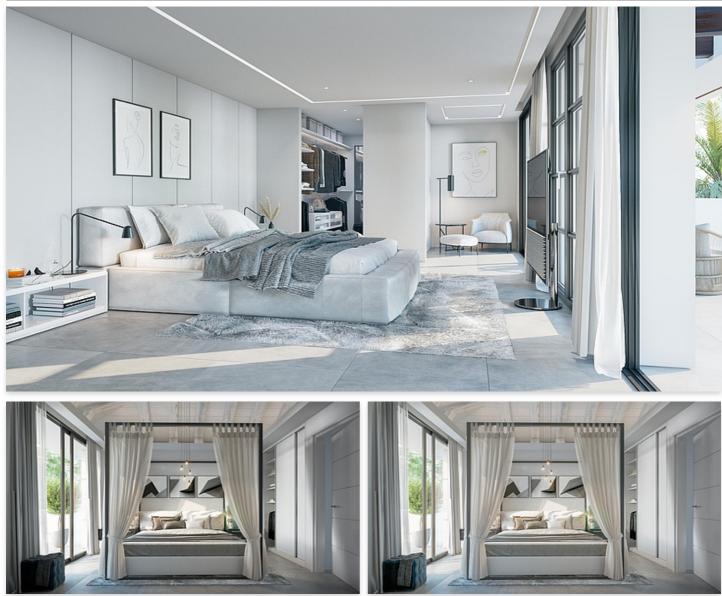

### Location: Benahavís

This development is a modern luxury villa with unique and contemporary design. The extensive and flat garden areas offer spectacular golf and sea views, and enjoys south orientation. The perfect place to unwind and indulge, your dream home awaits you on the Costa del Sol. Designed and set on 2 levels, with floor to ceiling windows that take full advantage of natural light, still with relevant sun protection where needed by its architecture and layout.

## Price: From 2,480,000 €

- Reference: AP1180
- Bedrooms: 5
- Bathrooms: 6
- Plot Size: 1,403 m <sup>2</sup>
- Built Size: 457 m<sup>2</sup>