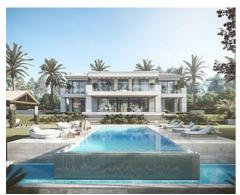

### Location: Benahavís

This development is a modern luxury villa with unique and contemporary design. The extensive and flat garden areas offer spectacular golf and sea views, and enjoys south orientation. The perfect place to unwind and indulge, your dream home awaits you on the Costa del Sol. Designed and set on 2 levels, with floor to ceiling windows that take full advantage of natural light, still with relevant sun protection where needed by its architecture and layout.

## Price: From 2,480,000 €

- Reference: AP1180
- Bedrooms: 5
- Bathrooms: 6
- Plot Size: 1,403 m <sup>2</sup>
- Built Size: 457 m<sup>2</sup>