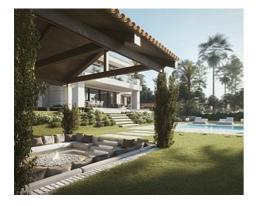

### Location: Benahavís

This development is a modern luxury villa with unique and contemporary design. The extensive and flat garden areas offer spectacular golf and sea views, and enjoys south orientation. The perfect place to unwind and indulge, your dream home awaits you on the Costa del Sol. Designed and set on 2 levels, with floor to ceiling windows that take full advantage of natural light, still with relevant sun protection where needed by its architecture and layout.

## Price: From 2,480,000 €

- Reference: AP1180
- Bedrooms: 5
- Bathrooms: 6
- Plot Size: 1,403 m <sup>2</sup>
- Built Size: 457 m<sup>2</sup>