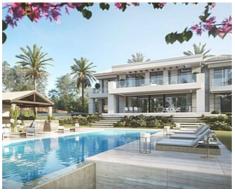

### Location: Benahavís

This development is a modern luxury villa with unique and contemporary design. The extensive and flat garden areas offer spectacular golf and sea views, and enjoys south orientation. The perfect place to unwind and indulge, your dream home awaits you on the Costa del Sol. Designed and set on 2 levels, with floor to ceiling windows that take full advantage of natural light, still with relevant sun protection where needed by its architecture and layout.

## Price: From 2,480,000 €

- Reference: AP1180
- Bedrooms: 5
- Bathrooms: 6
- Plot Size: 1,403 m <sup>2</sup>
- Built Size: 457 m<sup>2</sup>